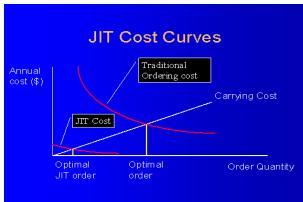

## KANBAN/VMI

#### **Benefits of Kanban/VMI Inventory Systems:**

- \*JIT delivery
- \*Flexibility
- \*Reduced Vendor base
- \*Steady flow of inventory
- \*Reduces days on hand of inventory
- \*Increased productivity and output
- \*Reduces total cost
- \*Total customer driven demand
- \*Improves responsiveness to changes in demand
- \*Consignment programs available