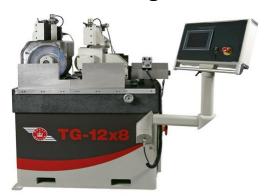

#### **CNC Lathe**

- Quick turn-around
- Critical application manufacturing
- Tight tolerances
- Various materials
- Dimensional and physical testing
- Emergency service available
- Low volume runs
- Short lead times
- Sizes include: up to 6" diameter
- Custom blank stocking