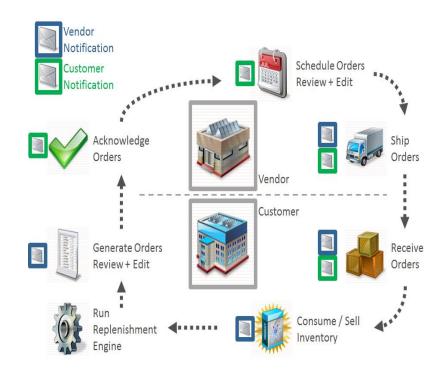

## KANBAN/VMI

#### **Benefits of Kanban/VMI Inventory Systems:**

- \*JIT delivery
- \*Flexibility
- \*Reduced Vendor base
- \*Steady flow of inventory
- \*Reduces days on hand of inventory
- \*Increased productivity and output
- \*Reduces total cost
- \*Total customer driven demand
- \*Improves responsiveness to changes in demand
- \*Consignment programs available