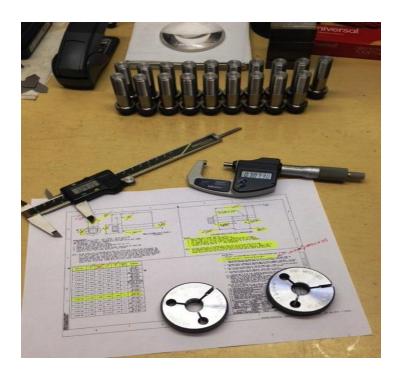

## **INSPECTION**

- Every part coming into Champion Bolt is inspected to your drawing or consensus standard per specified inspection levels.
- Inspection Tools
  - Digital micrometers
  - Digital Verniers
  - Scales
  - Thread gauges
  - Pin gauges
  - Ring gauges
  - Pitch micrometers
  - Optical comparator
  - Hardness testing